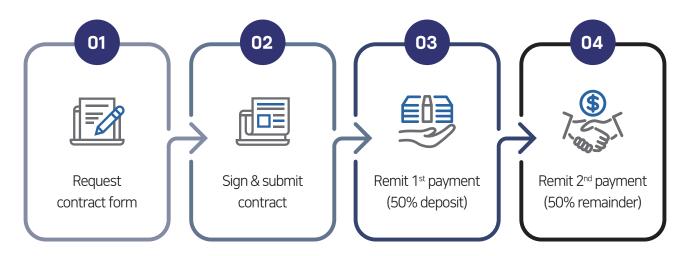

# **PRICING**

**Raw Space** 

#### USD 3,150 / booth

- · Space only booth
- · booth contractor required
- · Starts from 2 booths

Standard Booth

#### USD 3,600 / booth

- · A shell scheme booth
- · Basic entitlements
- · Starts from 1 booth

Premium Booth

#### USD 4,500 / booth

- · A premium block booth
- · Premium entitlements
- · Starts from 2 booths

 $* 1 booth : 3m x 3m = 9m^2$ 