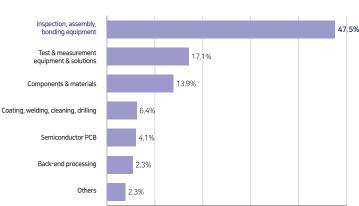

Overall Satisfaction

Exhibitor Satisfaction

Willing to Revisit

Classification by industry

**Exhibits of Interest** 